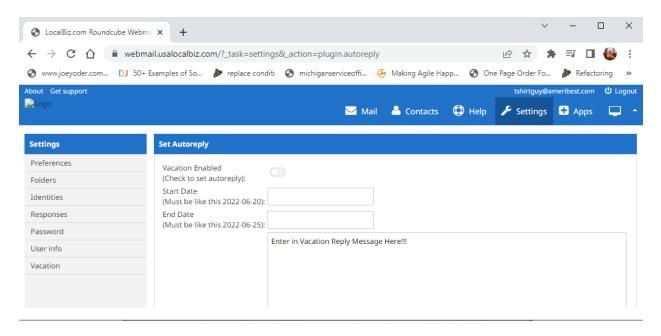

#### Adding a vacation or out of office message using webmail

To set an auto response for vacation or out of the office, select **Vacation** as pictured. This will open the following window, where you can enter the text you would like sent to anyone who emails you while you are away. Be sure to enter the beginning and ending dates in the exact format described and check the box to activate the message. Click Save and you're done. To turn it off before the ending date, come back, uncheck the box and save again.