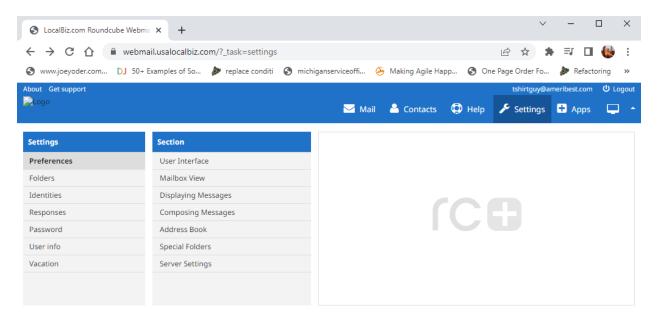

Find the "Settings" option and then **Click** on the **Settings**. This will bring up the following window, where you will select **Password**.

#### This will bring up the following screen

| S LocalBiz.com Roundcube Webm                                                       | na 🗙 🕂 🗸 — 🗆                                                                                                | ×               |  |  |  |  |  |  |
|-------------------------------------------------------------------------------------|-------------------------------------------------------------------------------------------------------------|-----------------|--|--|--|--|--|--|
| $\leftrightarrow$ $\rightarrow$ C $\triangle$ $\stackrel{\text{\tiny leb}}{=}$ webm | nail.usalocalbiz.com/?_task=settings&_action=plugin.password 🛛 🗣 🖻 🕁 🛤 🎫 🔲 🌗                                | i 🍓             |  |  |  |  |  |  |
| S www.joeyoder.com DJ 50+                                                           | Examples of So 🤌 replace conditi 📀 michiganserviceoffi 🏵 Making Agile Happ 📀 One Page Order Fo 🤌 Refactorin | ng »            |  |  |  |  |  |  |
| About Get support                                                                   | tshirtguy@ameribest.com <b>(</b>                                                                            | <b>ሀ</b> Logout |  |  |  |  |  |  |
| Logo                                                                                | 🖂 Mail 🚢 Contacts 🔀 Help 🎤 Settings 🛨 Apps                                                                  | <b>–</b> ^      |  |  |  |  |  |  |
| Settings                                                                            | Change password                                                                                             |                 |  |  |  |  |  |  |
| Preferences                                                                         | New Password:                                                                                               |                 |  |  |  |  |  |  |
| Folders                                                                             | New Password.                                                                                               |                 |  |  |  |  |  |  |
| Identities                                                                          | Confirm New Password:                                                                                       |                 |  |  |  |  |  |  |
| Responses                                                                           |                                                                                                             |                 |  |  |  |  |  |  |
| Password                                                                            |                                                                                                             |                 |  |  |  |  |  |  |
| User info                                                                           |                                                                                                             |                 |  |  |  |  |  |  |
| Vacation                                                                            |                                                                                                             |                 |  |  |  |  |  |  |
|                                                                                     |                                                                                                             |                 |  |  |  |  |  |  |